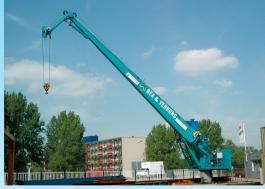

## **SHF - Cranes Designed and built according customer requirements**

BUITENDIJK TECHNIEK is able to design, build and deliver a wide range of cranes in accordance with the most modern principles, for any application and any type of ship; jetty or hose tower also in combination with a gangway tower.

Our Cranes are used on Seagoing Ships, Ships for Inland Waterways, Dredgers, For On-and Off-Shore Use, Hose Handling on Ships or on Jetties.

Our cranes can be fixed pedestal type or travelling cranes, rack and pinion driven

## Main Design Types:

- Slewing Jib crane with movable trolley
- Luffing boom cranes, driven by cylinder or winch
- Knuckle boom cranes

We also provide comprehensive, customer support including spare parts, servicing, installation, commissioning, repair and rebuild, preventive maintenance, retrofits and upgrades.