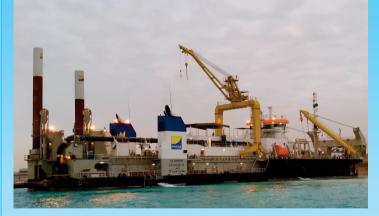

## **SHF - Cranes Designed and built according customer requirements**

BUITENDIJK TECHNIEK is able to design, build and deliver a wide range of cranes in accordance with the most modern principles, for any application and any type of ship; jetty or hose tower also in combination with a gangway tower.

Our Cranes are used on Seagoing Ships, Ships for Inland Waterways, Dredgers, For On-and Off-Shore Use, Hose Handling on Ships or on Jetties.

Our cranes can be fixed pedestal type or travelling cranes, rack and pinion driven