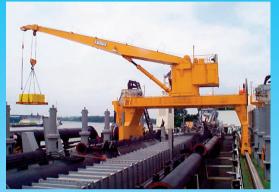

Our Cranes are used on Seagoing Ships, Ships for Inland Waterways, Dredgers, For On-and Off-Shore Use, Hose Handling on Ships or on Jetties.

Our cranes can be fixed pedestal type or travelling cranes, rack and pinion driven

## Main Design Types:

- Slewing Jib crane with movable trolley
- Luffing boom cranes, driven by cylinder or winch
- Knuckle boom cranes

We also provide comprehensive, customer support including spare parts, servicing, installation, commissioning, repair and rebuild, preventive maintenance, retrofits and upgrades.